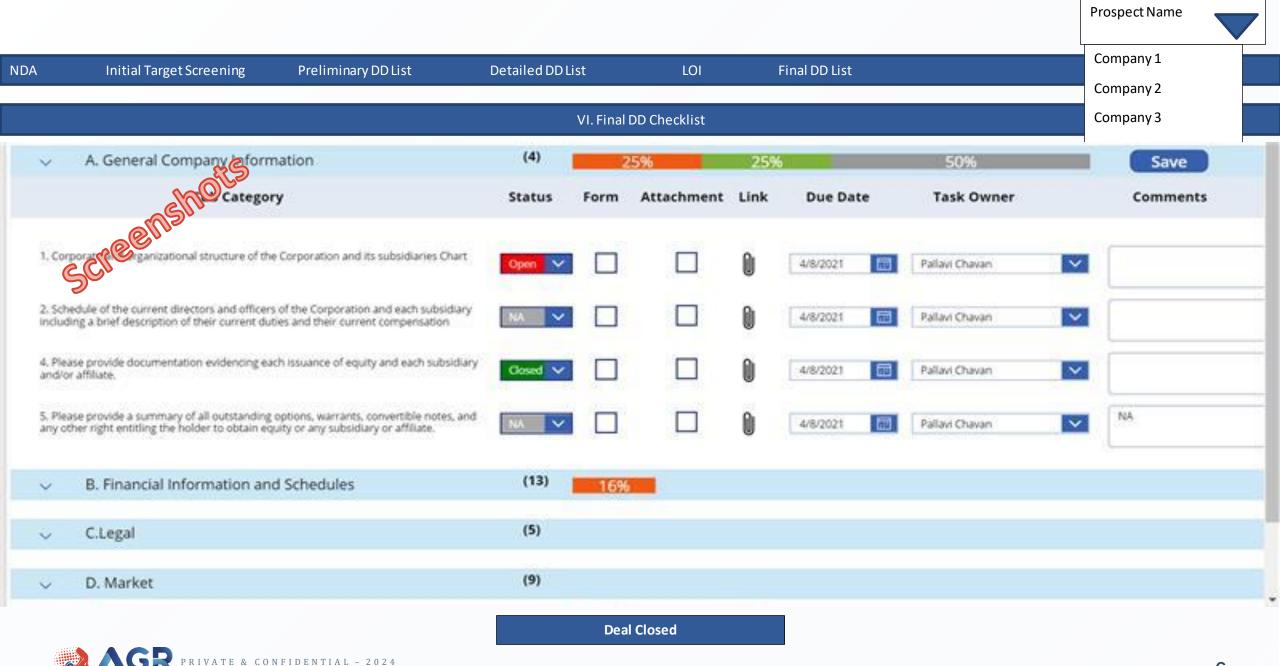

#### Level of automation:

to choose from dropdown) **Prospect Name** Company 1 NDA Initial Target Screening Preliminary DD List **Detailed DD List** LOI Final DD List Company 2 List of all the registered Vendors as dropdown – Only visible to Client Company 3 Mutual NDA Agreement Company 4 Name of Your Company Address Of Company **Company Representative** Title Name Email Date 3/24/2021 Is Opportunity Save as Draft NDA Submitted & Move to Initial **NDA Initiated Target Screening** 