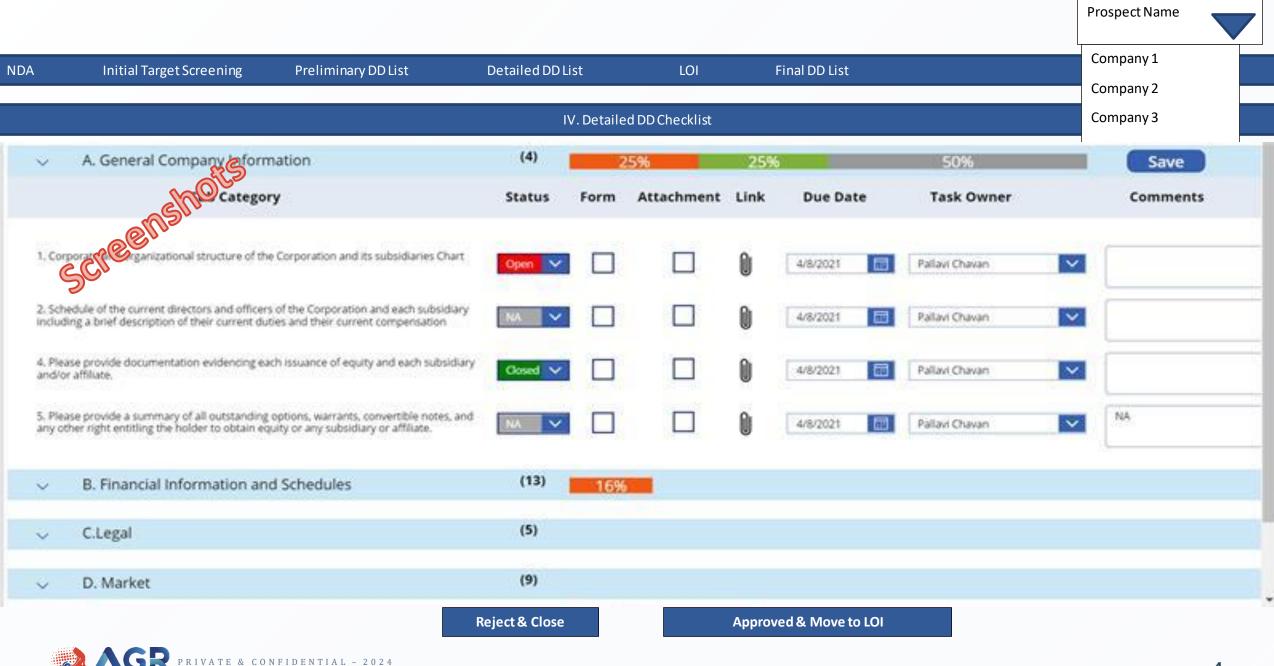

#### Level of automation:

to choose from dropdown) **Prospect Name** Company 1 NDA Initial Target Screening Preliminary DD List **Detailed DD List** LOI Final DD List Company 2 List of all the registered Vendors as dropdown – Only visible to Client Company 3 Mutual NDA Agreement Company 4 Name of Your Company Address Of Company **Company Representative** Title Name Email Date 3/24/2021 Is Opportunity Save as Draft NDA Submitted & Move to Initial **NDA Initiated Target Screening** 